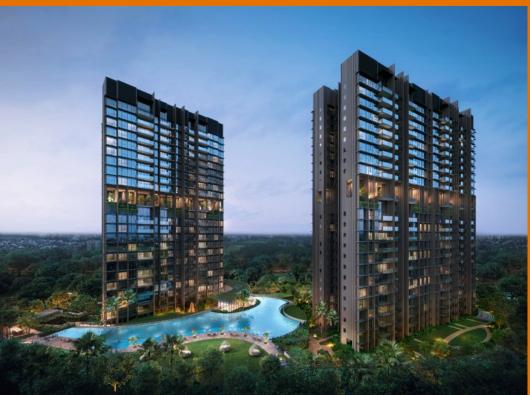

## 26 LENTOR CENTRAL, MANDAI, UPPER THOMSON,

**SINGAPORE 788878** 

■ LISTING ID: SGLD13975430 ■ TENURE: LEASEHOLD 99

■ TITLE: N/A

■ **SIZE BUILT-UP:** 1,023SQFT (95SQM) ■ **SITE AREA:** 3.322AC (1.344HA)

■ NO. OF FLOORS: 23

#### HILLOCK GREEN

Condominium for Sale: Partially furnished, 3 bedroom, 3 bathroom. Completion in 2028, this unit is in original condition. Tenure: Leasehold 99 Located in Singapore's district D26 near Mandai, Upper Thomson in the area North (North region).

#### **EXTERIOR FACILITIES**

24 Hours Security

Clubhouse

Covered Car Park

• Landscaped Garden

VISIT THIS PROPERTY AT: https://projects.huttonsgroup.com/hillock-green/property/sgld13975430