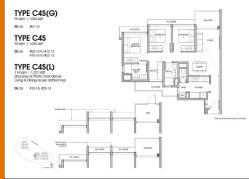

■ FLOOR/LEVEL: N/A - N/A
■ BED ROOMS: 3+1
■ BATH ROOMS: 3
■ MAIDS ROOMS: N/A
■ PARKING SPACES: N/A

■ LAYOUT TYPE: REGULAR

■ FACING: N/A
■ VIEWING: OTHER

OTTLER

■ **SELLING PRICE**: CALL FOR PRICE!

**■ COMPLETION YEAR:** 2028